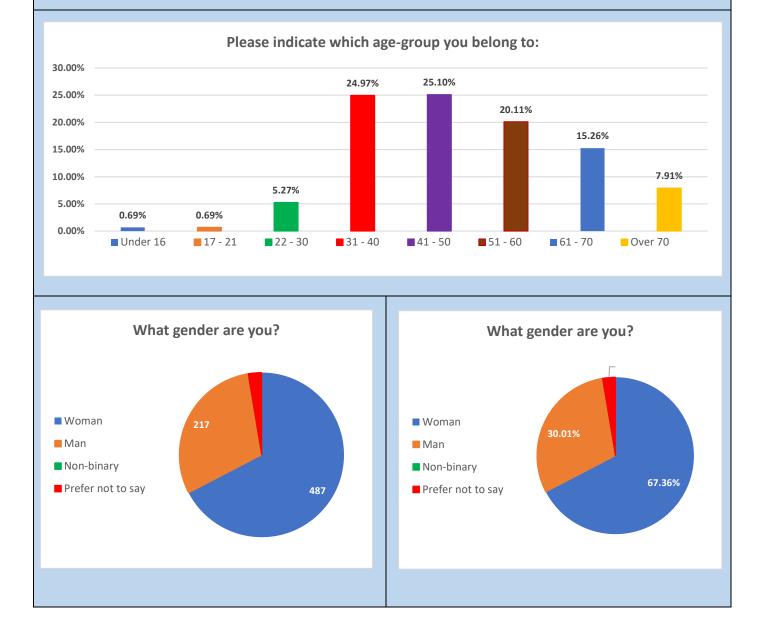

## Annex 2A

## Overview of responses from some questions received









Word search of "answers" to questions

What type of events would you like to see take place at Tonbridge Castle and grounds?

|    | 8.04.14.01 |     |
|----|------------|-----|
| 1  | Music      | 245 |
| 2  | Food       | 138 |
| 3  | Market     | 133 |
| 4  | Community  | 84  |
| 5  | Christmas  | 66  |
| 6  | Cinema     | 61  |
| 7  | Craft      | 43  |
| 8  | Historical | 40  |
| 9  | Ice Rink   | 32  |
| 10 | Medieval   | 30  |
| 11 | Fete       | 27  |
| 12 | exhibition | 23  |
| 13 | Live music | 22  |
| 14 | Wedding    |     |
|    | Facilities | 15  |
| 15 | Рор ир     | 13  |

What facilities would you like<br/>to see at Tonbridge Castle or<br/>the grounds that are currently<br/>not there?Cafe212

| Cafe       | 212 |
|------------|-----|
| Toilets    | 104 |
| Bar        | 74