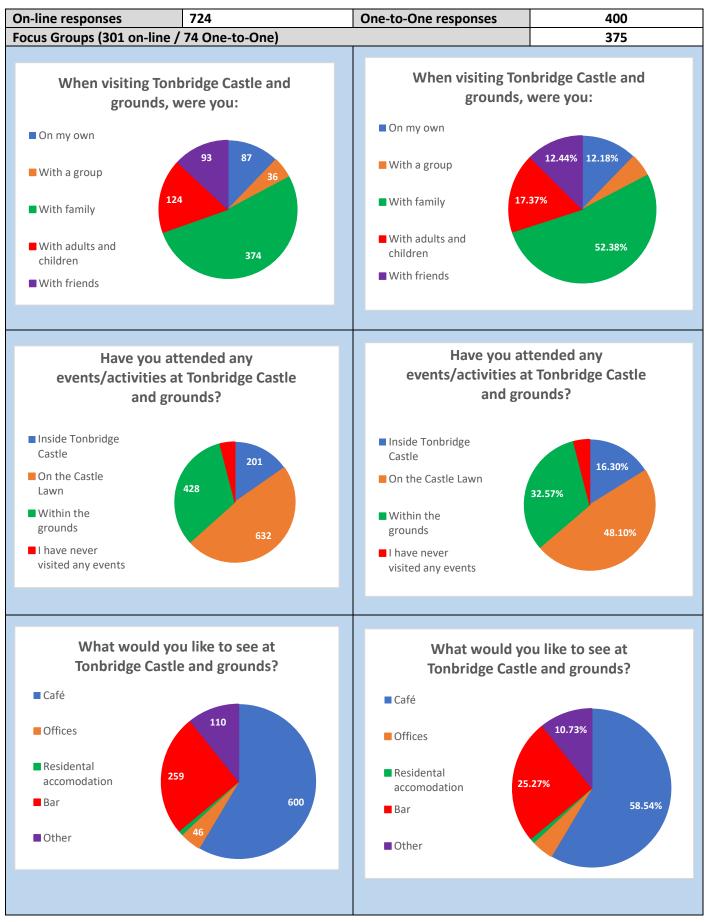

## Annex 2A

## Overview of responses from some questions received









Word search of "answers" to questions

What type of events would you like to see take place at Tonbridge Castle and grounds?

|    | 8.04.14.01 |     |
|----|------------|-----|
| 1  | Music      | 245 |
| 2  | Food       | 138 |
| 3  | Market     | 133 |
| 4  | Community  | 84  |
| 5  | Christmas  | 66  |
| 6  | Cinema     | 61  |
| 7  | Craft      | 43  |
| 8  | Historical | 40  |
| 9  | Ice Rink   | 32  |
| 10 | Medieval   | 30  |
| 11 | Fete       | 27  |
| 12 | exhibition | 23  |
| 13 | Live music | 22  |
| 14 | Wedding    |     |
|    | Facilities | 15  |
| 15 | Рор ир     | 13  |

What facilities would you like<br/>to see at Tonbridge Castle or<br/>the grounds that are currently<br/>not there?Cafe212

| Cafe       | 212 |
|------------|-----|
| Toilets    | 104 |
| Bar