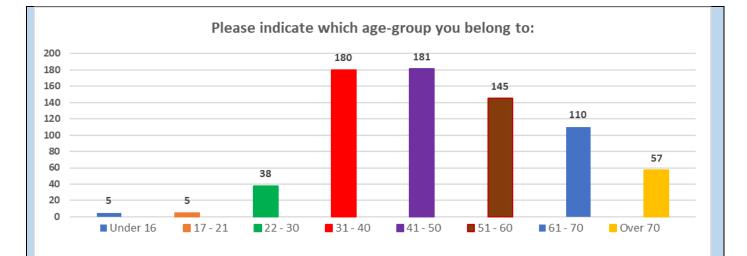

## Annex 2A

## Overview of responses from some questions received









Word search of "answers" to questions

What type of events would you like to see take place at Tonbridge Castle and grounds?

|    | 8.04.14.01 |     |
|----|------------|-----|
| 1  | Music      | 245 |
| 2  | Food       | 138 |
| 3  | Market     | 133 |
| 4  | Community  | 84  |
| 5  | Christmas  | 66  |
| 6  | Cinema     | 61  |
| 7  | Craft      | 43  |
| 8  | Historical | 40  |
| 9  | Ice Rink   | 32  |
| 10 | Medieval   | 30  |
| 11 | Fete       | 27  |
| 12 | exhibition | 23  |
| 13 | Live music | 22  |
| 14 | Wedding    |     |
|    | Facilities | 15  |
| 15 | Рор ир     | 13  |

What facilities would you like<br/>to see at Tonbridge Castle or<br/>the grounds that are currently<br/>not there?Cafe212

| Cafe       | 212 |
|------------|-----|
| Toilets    | 104 |
| Bar        |