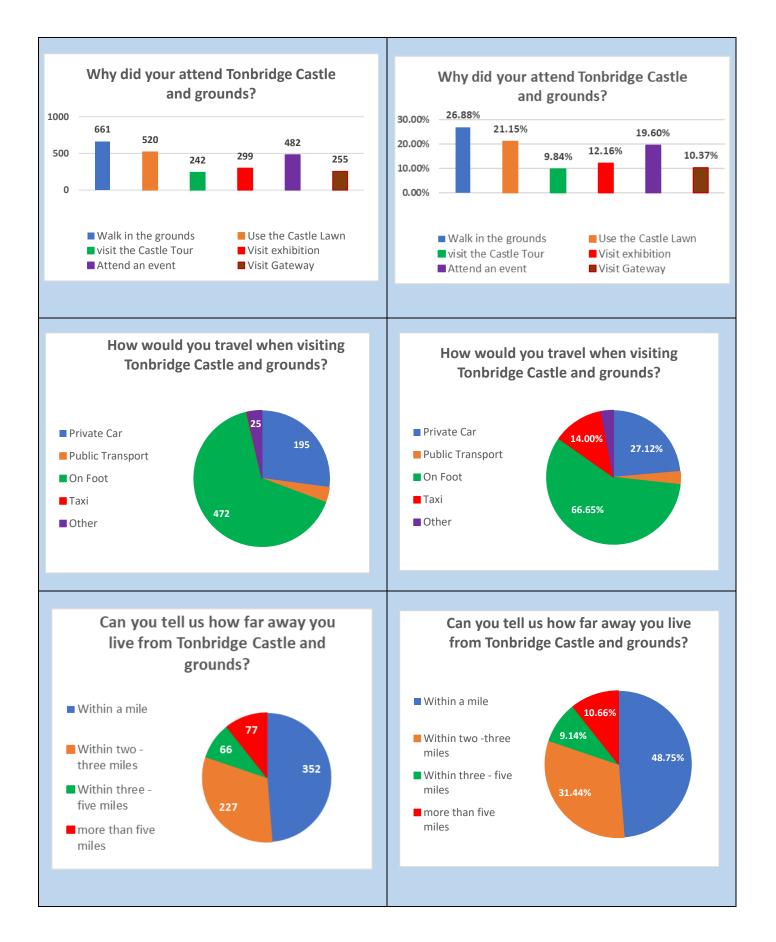

## Annex 2A

## Overview of responses from some questions received









Word search of "answers" to questions

What type of events would you like to see take place at Tonbridge Castle and grounds?

|    | 8.04.14.01 |     |
|----|------------|-----|
| 1  | Music      | 245 |
| 2  | Food       | 138 |
| 3  | Market     | 133 |
| 4  | Community  | 84  |
| 5  | Christmas  | 66  |
| 6  | Cinema     | 61  |
| 7  | Craft      | 43  |
| 8  | Historical | 40  |
| 9  | Ice Rink   | 32  |
| 10 | Medieval   | 30  |
| 11 | Fete       | 27  |
| 12 | exhibition | 23  |
| 13 | Live music | 22  |
| 14 | Wedding    |     |
|    | Facilities | 15  |
| 15 | Рор ир     | 13  |

What facilities would you like<br/>to see at Tonbridge Castle or<br/>the grounds that are currently<br/>not there?Cafe212

| Cafe       | 212 |
|------------|-----|
| Toilets    | 104 |
| Bar